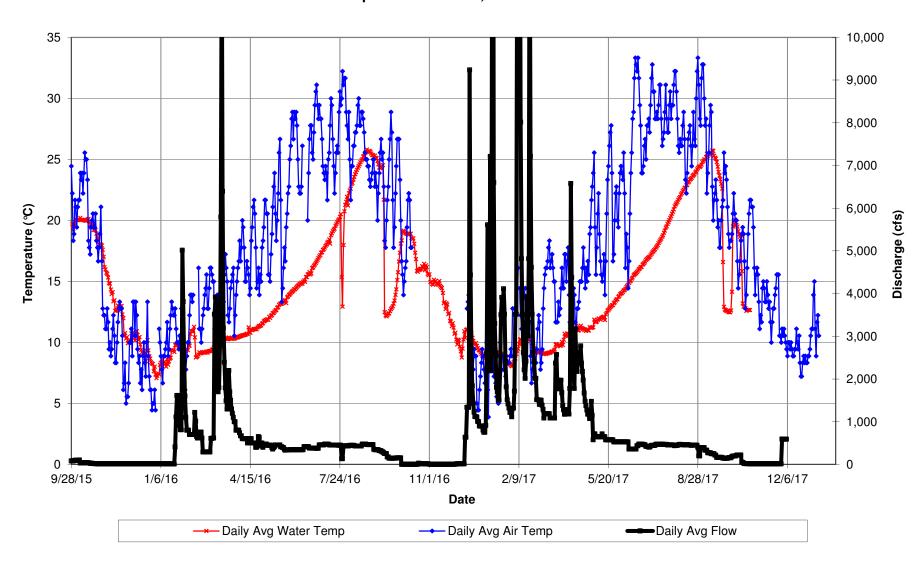

## Rock Creek upstream of Camp Far West Reservoir Daily Average Water Temp (°C) and Daily Average Air Temp (°C) Air Temp at CDEC - CFW, No Flow Available