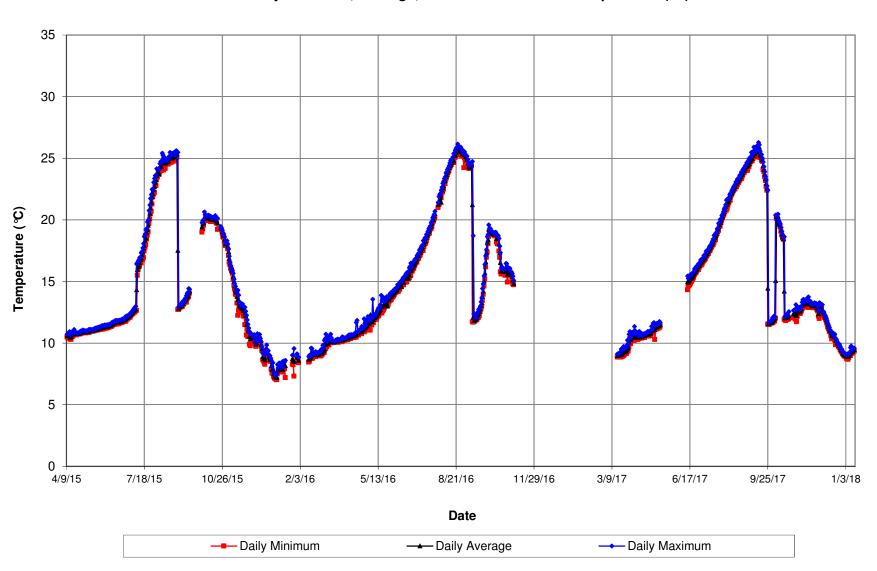

## Bear River upstream of Camp Far West Reservoir Daily Minimum, Average, and Maximum Water Temperature (°C)