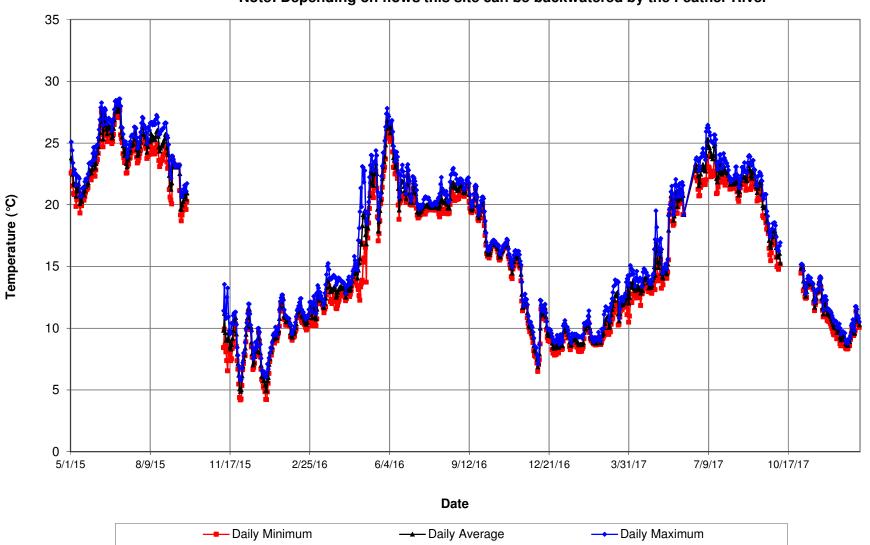

# Bear River upstream of Feather River Daily Average Water Temp (°C), Daily Average Air Temp (°C), and Daily Average Flow (cfs) Air Temp at CDEC - CFW, Flow at CDEC - BRW