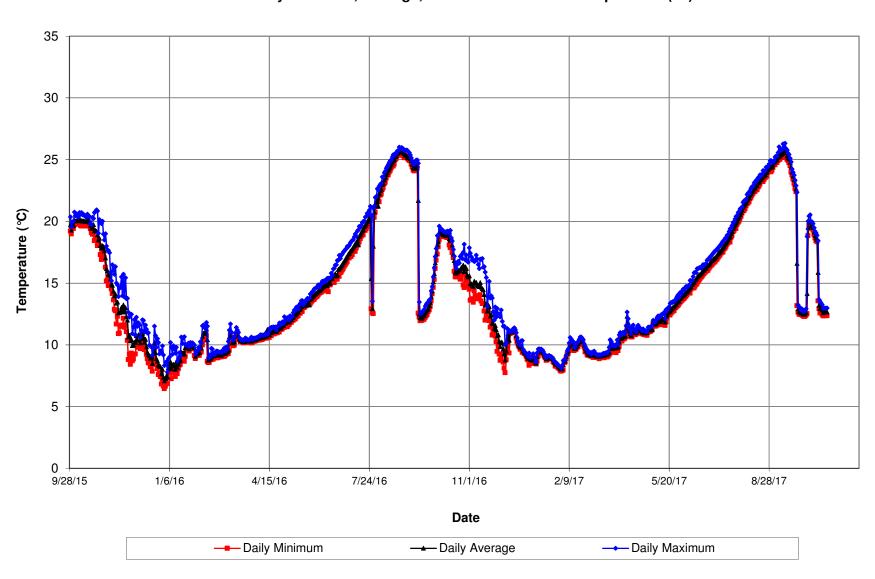

## Rock Creek upstream of Camp Far West Reservoir Daily Minimum, Average, and Maximum Water Temperature (°C)