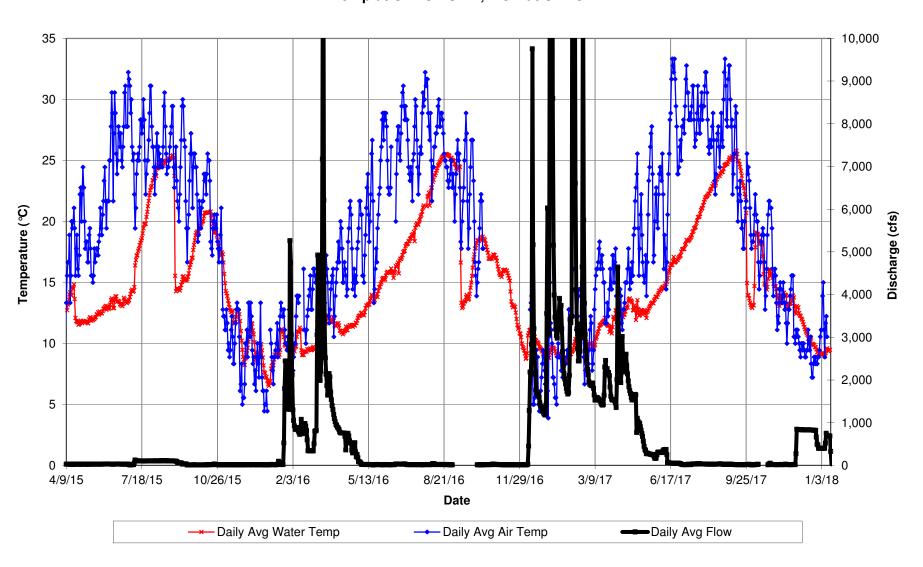

# Bear River upstream of Camp Far West Reservoir Daily Average Water Temp (°C),and Daily Average Air Temp (°C) Air Temp at CDEC - CFW, No Flow available