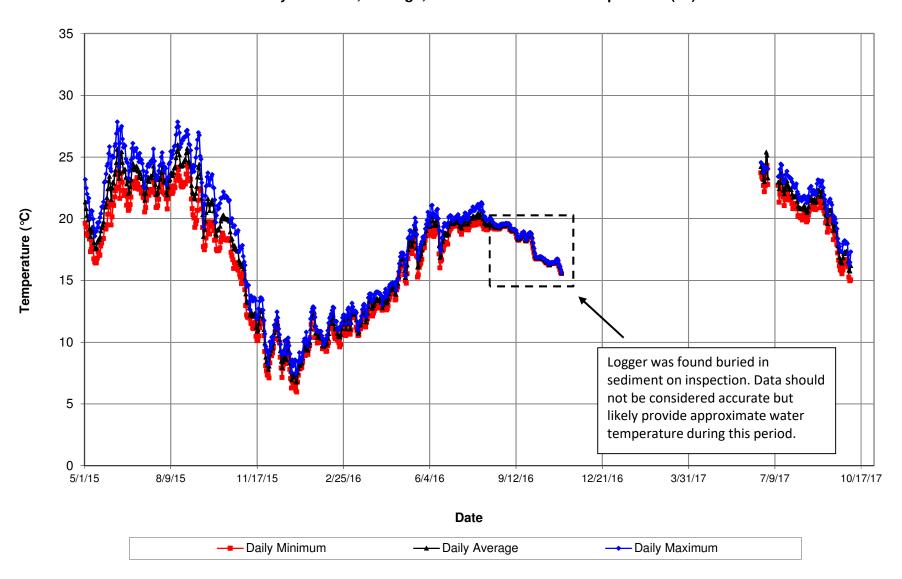

## Rock Creek upstream of Camp Far West Reservoir Daily Minimum, Average, and Maximum Water Temperature (°C)