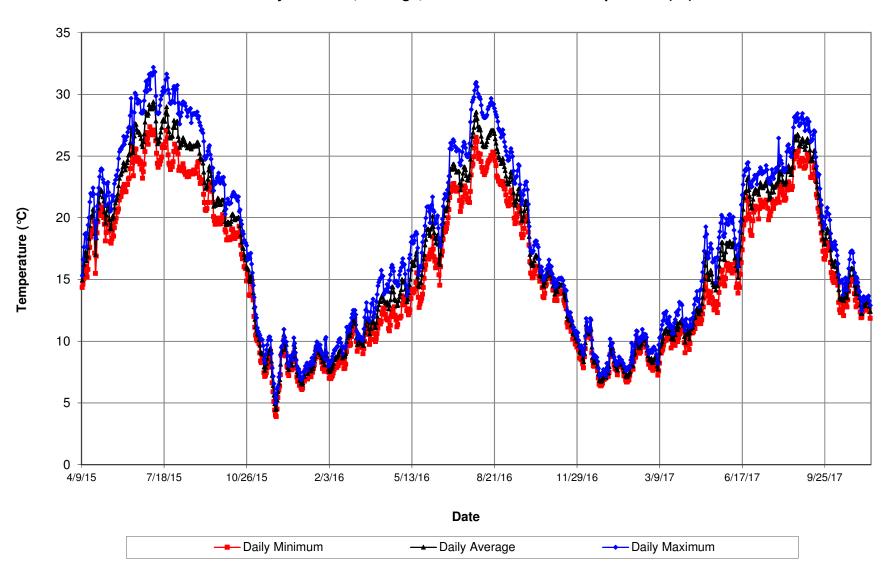

## Bear River upstream of Camp Far West Reservoir Daily Minimum, Average, and Maximum Water Temperature (°C)