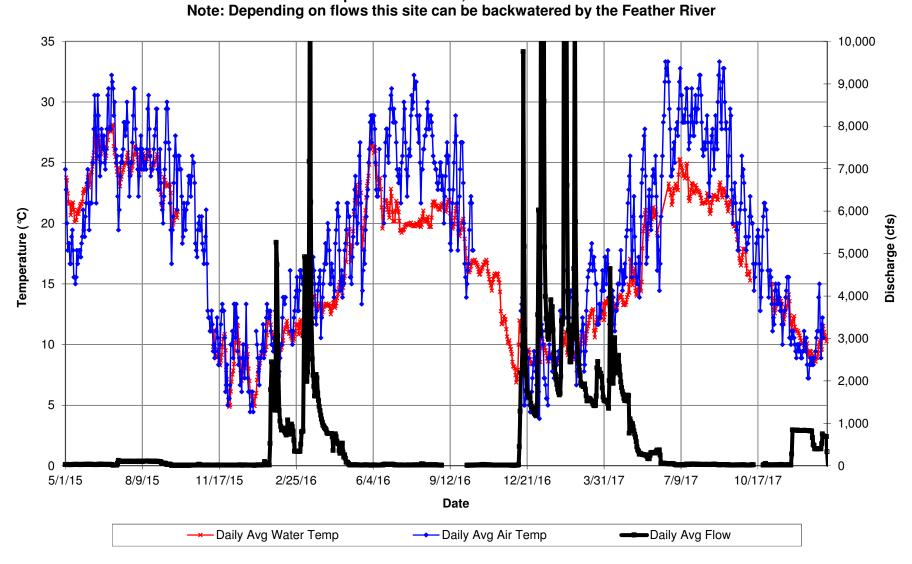

# Bear River upstream of Feather River Daily Average Water Temp (°C), Daily Average Air Temp (°C), and Daily Average Flow (cfs) Air Temp at CDEC - CFW, Flow at CDEC - BRW