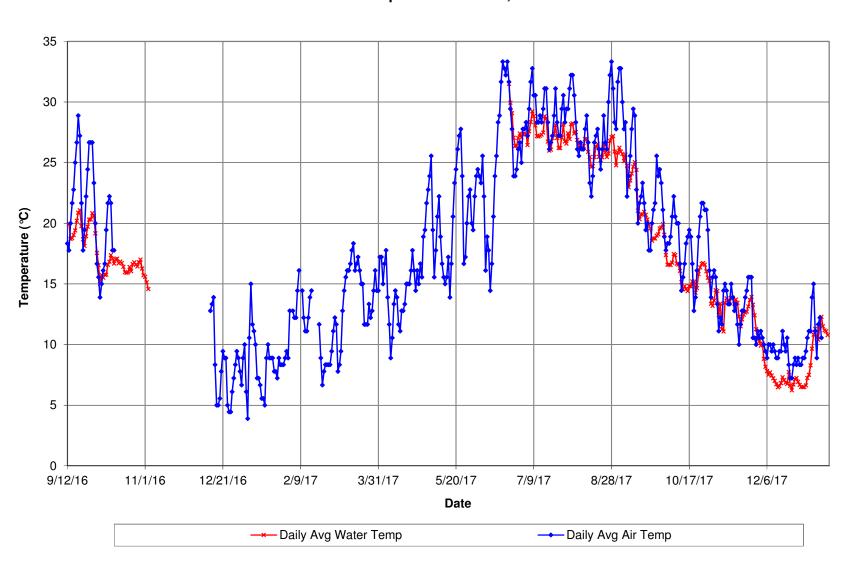

## Rock Creek upstream of Camp Far West Reservoir Daily Average Water Temp (°C) and Daily Average Air Temp (°C) Air Temp at CDEC - CFW, No Flow Available