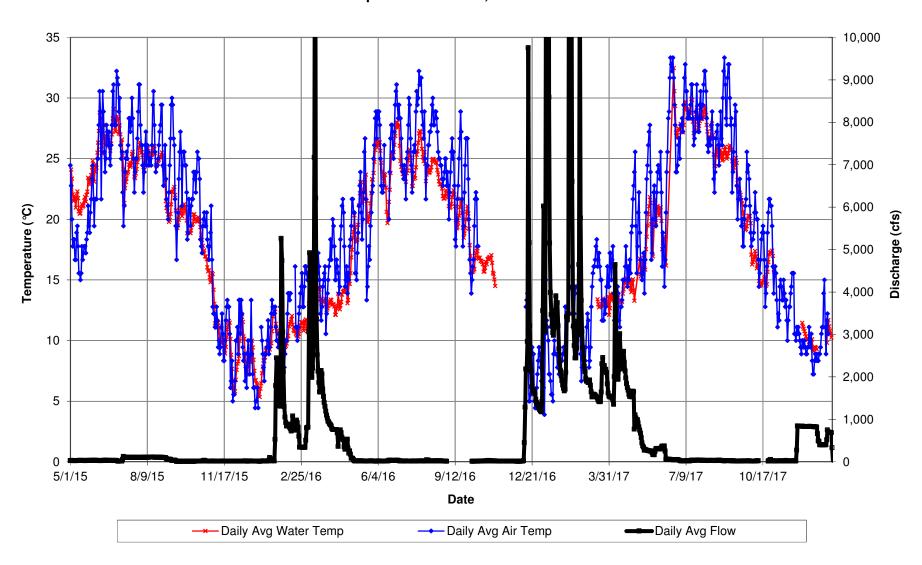

# Bear River upstream of Camp Far West Reservoir Daily Average Water Temp (°C),and Daily Average Air Temp (°C) Air Temp at CDEC - CFW, No Flow available