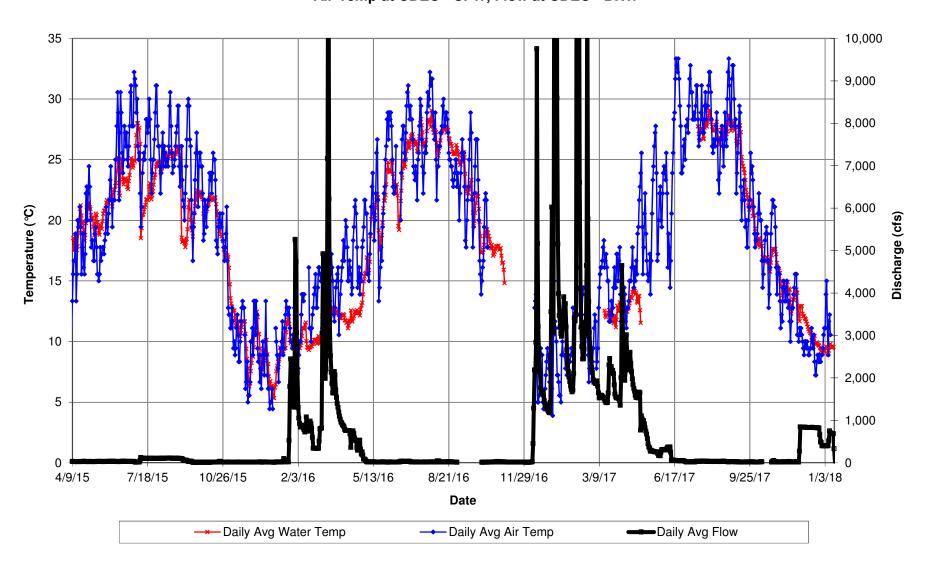

## Rock Creek upstream of Camp Far West Reservoir Daily Average Water Temp (°C) and Daily Average Air Temp (°C) Air Temp at CDEC - CFW, No Flow Available