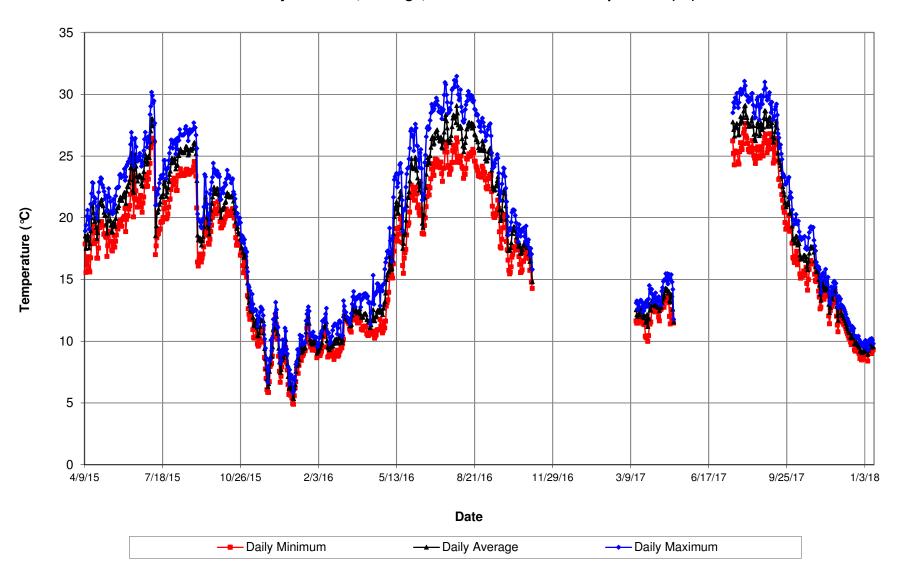

## Rock Creek upstream of Camp Far West Reservoir Daily Minimum, Average, and Maximum Water Temperature (°C)