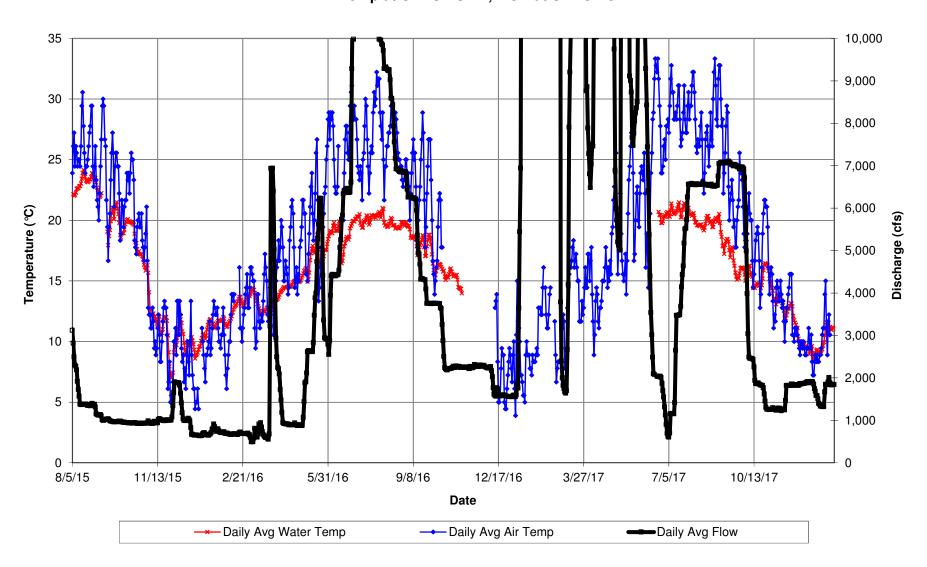

# Bear River upstream of Camp Far West Reservoir Daily Average Water Temp (°C),and Daily Average Air Temp (°C) Air Temp at CDEC - CFW, No Flow available