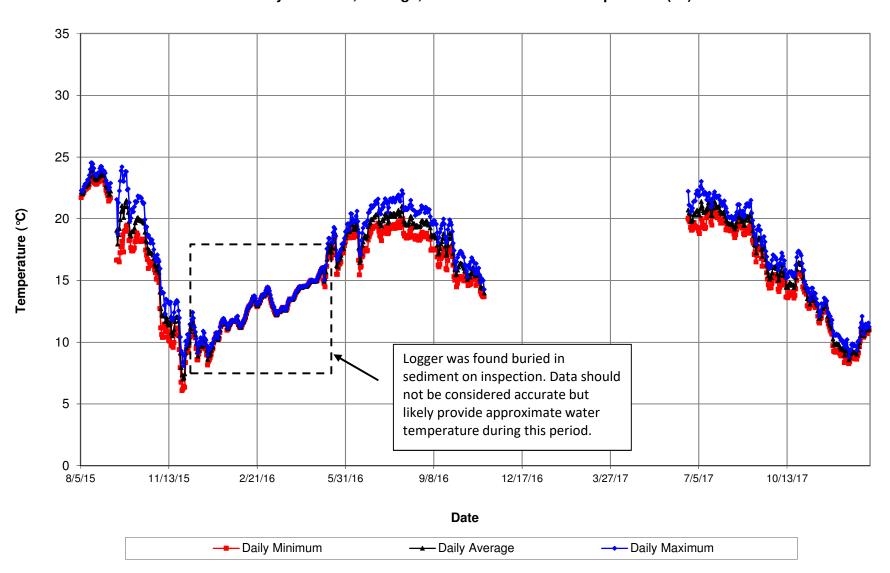

## Bear River upstream of Camp Far West Reservoir Daily Minimum, Average, and Maximum Water Temperature (°C)