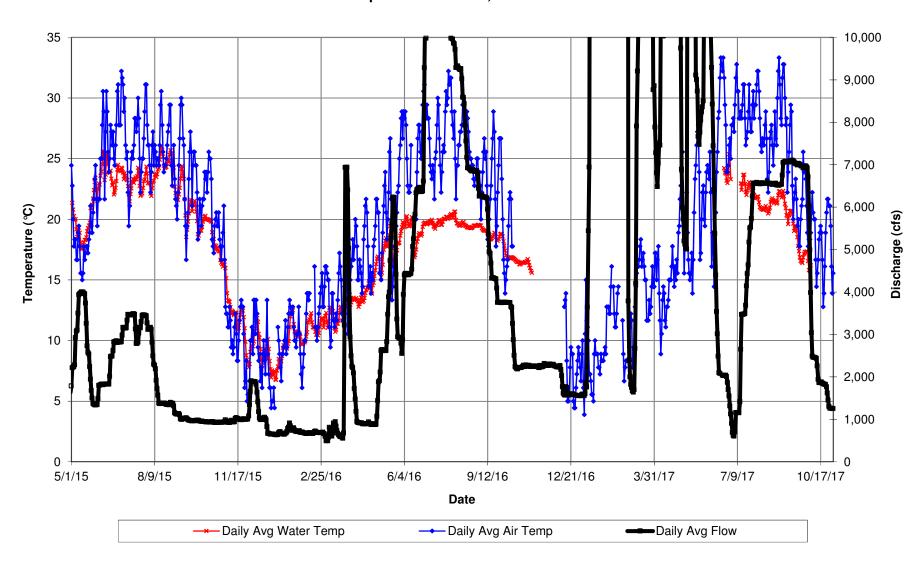

## Rock Creek upstream of Camp Far West Reservoir Daily Average Water Temp (°C) and Daily Average Air Temp (°C) Air Temp at CDEC - CFW, No Flow Available