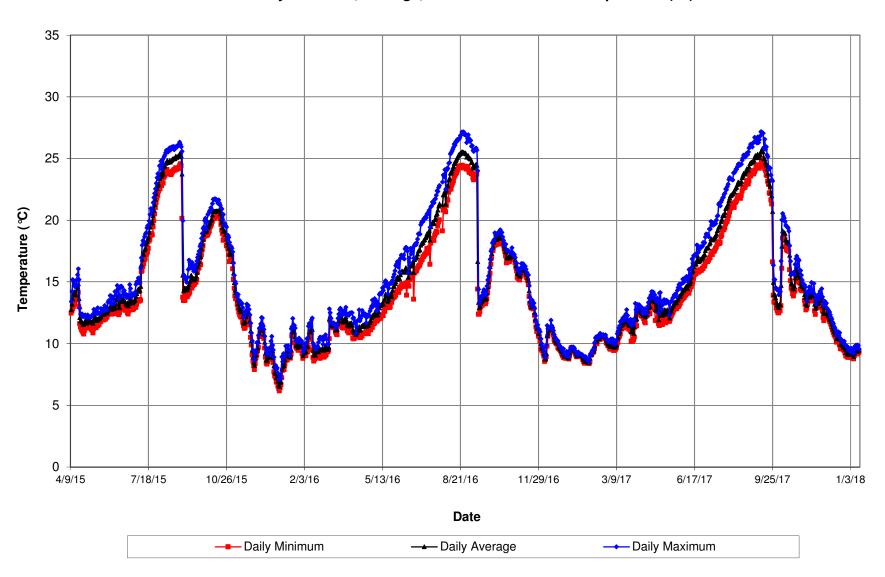

## Bear River upstream of Camp Far West Reservoir Daily Minimum, Average, and Maximum Water Temperature (°C)