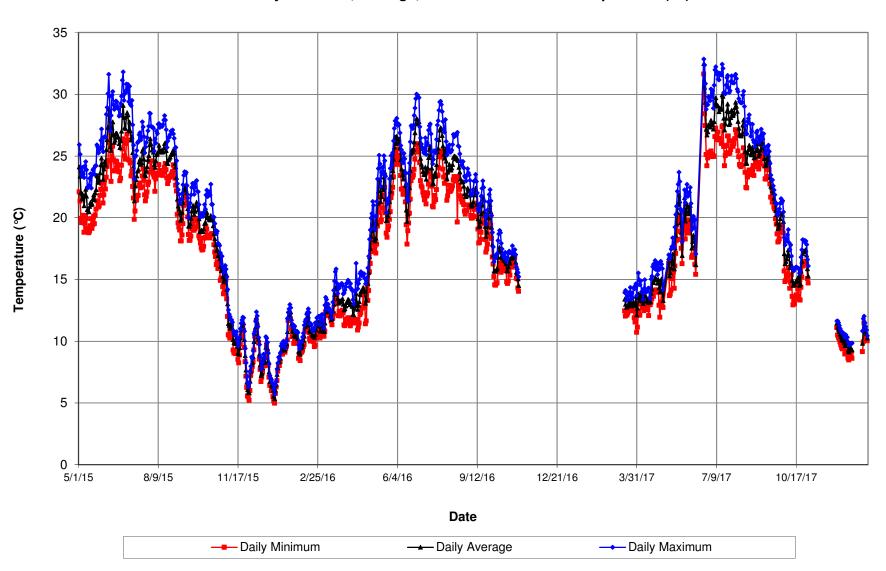

## Bear River upstream of Camp Far West Reservoir Daily Minimum, Average, and Maximum Water Temperature (°C)