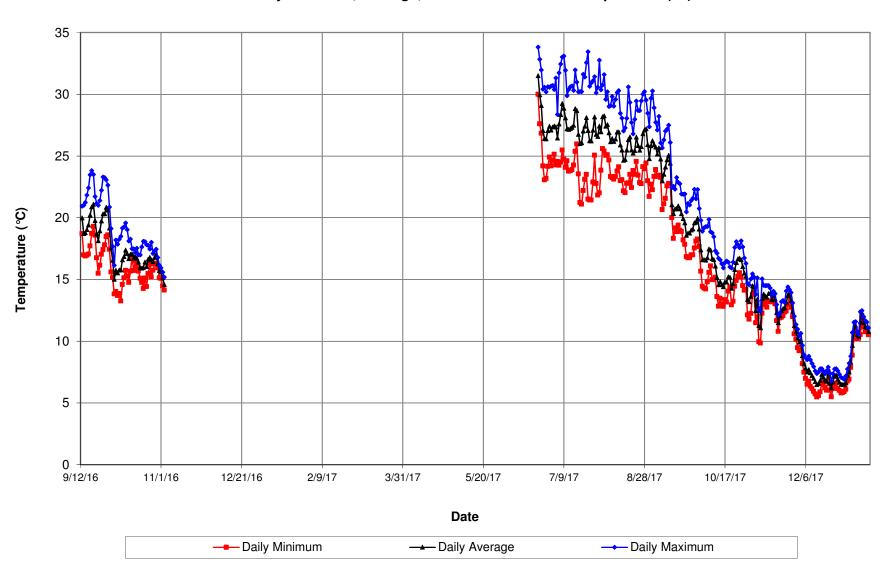

## Rock Creek upstream of Camp Far West Reservoir Daily Minimum, Average, and Maximum Water Temperature (°C)