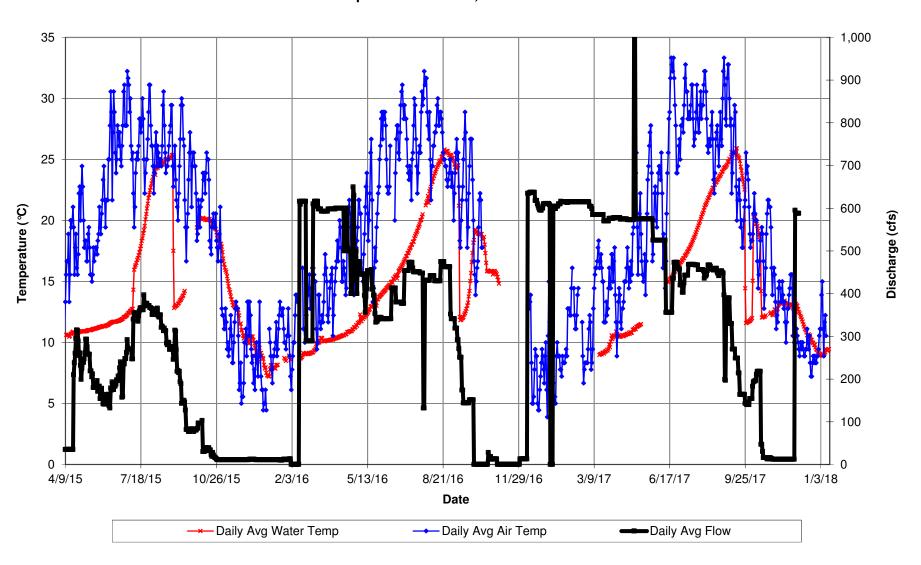

# Bear River upstream of Camp Far West Reservoir Daily Average Water Temp (°C),and Daily Average Air Temp (°C) Air Temp at CDEC - CFW, No Flow available