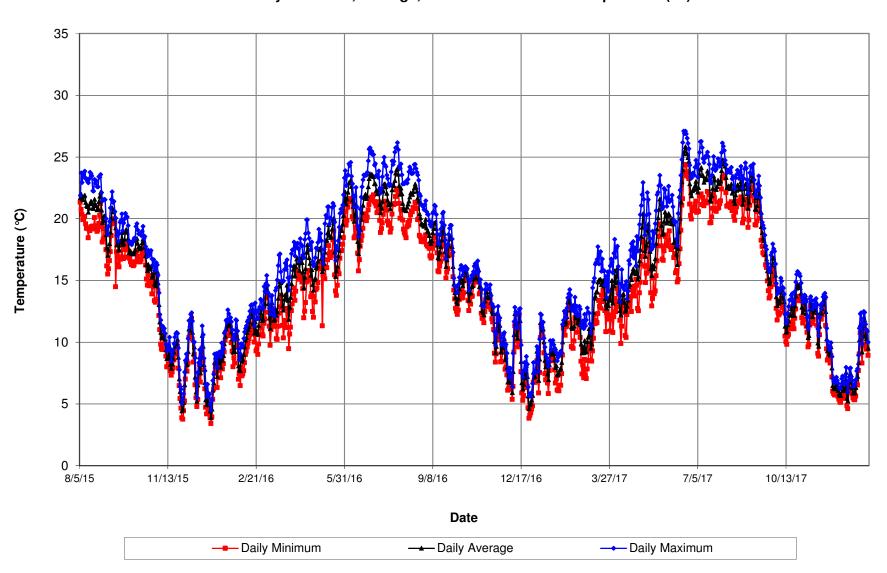

## Rock Creek upstream of Camp Far West Reservoir Daily Minimum, Average, and Maximum Water Temperature (°C)