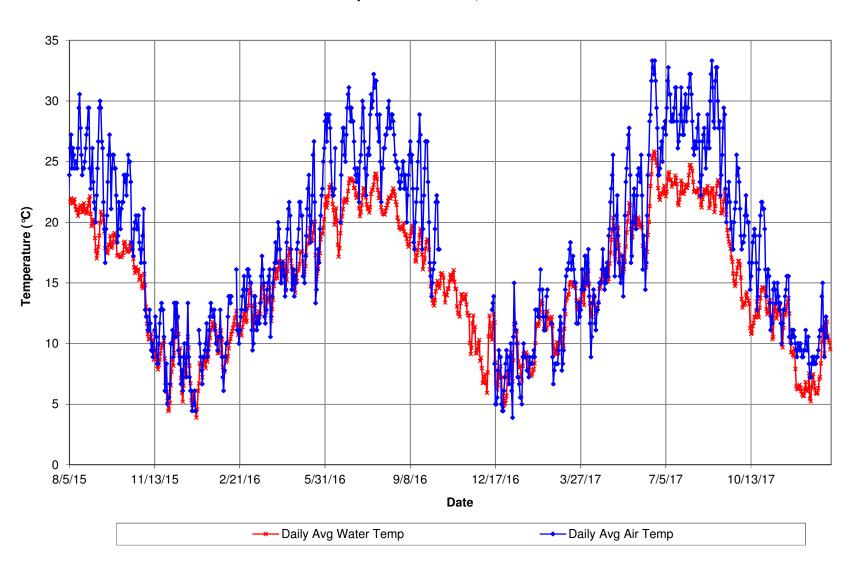

## Rock Creek upstream of Camp Far West Reservoir Daily Average Water Temp (°C) and Daily Average Air Temp (°C) Air Temp at CDEC - CFW, No Flow Available