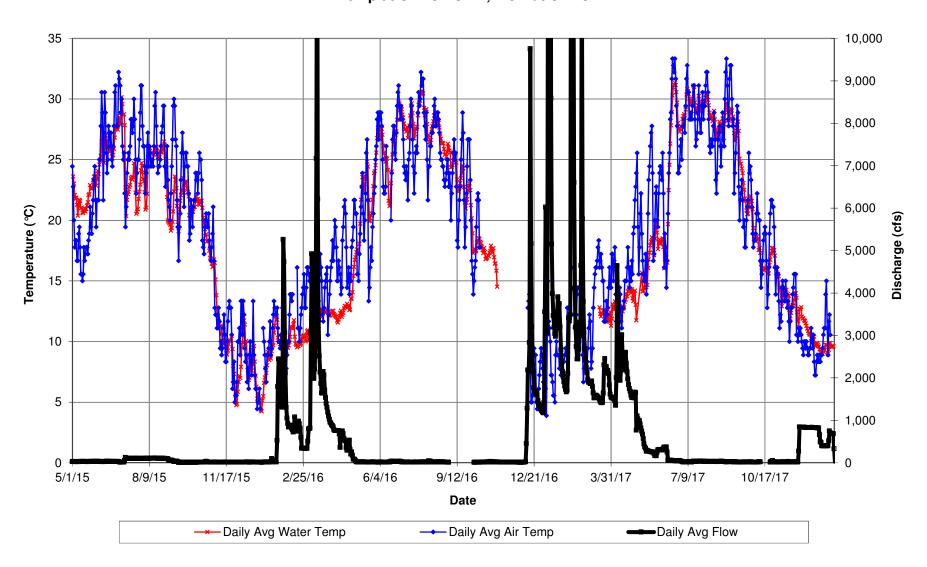

# Bear River downstream of Powerhouse Daily Average Water Temp (°C), Daily Average Air Temp (°C), and Daily Average Flow (cfs) Air Temp at CDEC - CFW, Flow from SSWD Data