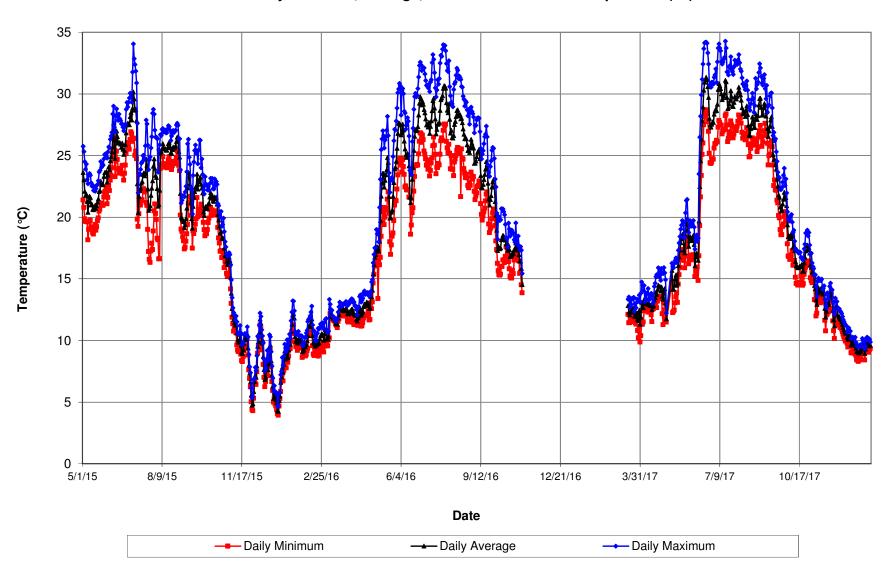

## Bear River upstream of Camp Far West Reservoir Daily Minimum, Average, and Maximum Water Temperature (°C)