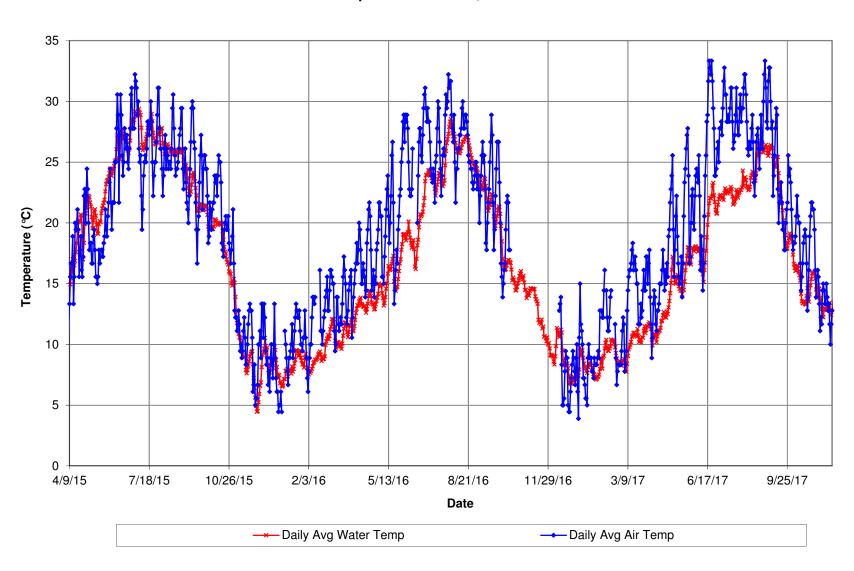

# Bear River upstream of Camp Far West Reservoir Daily Average Water Temp (°C),and Daily Average Air Temp (°C) Air Temp at CDEC - CFW, No Flow available