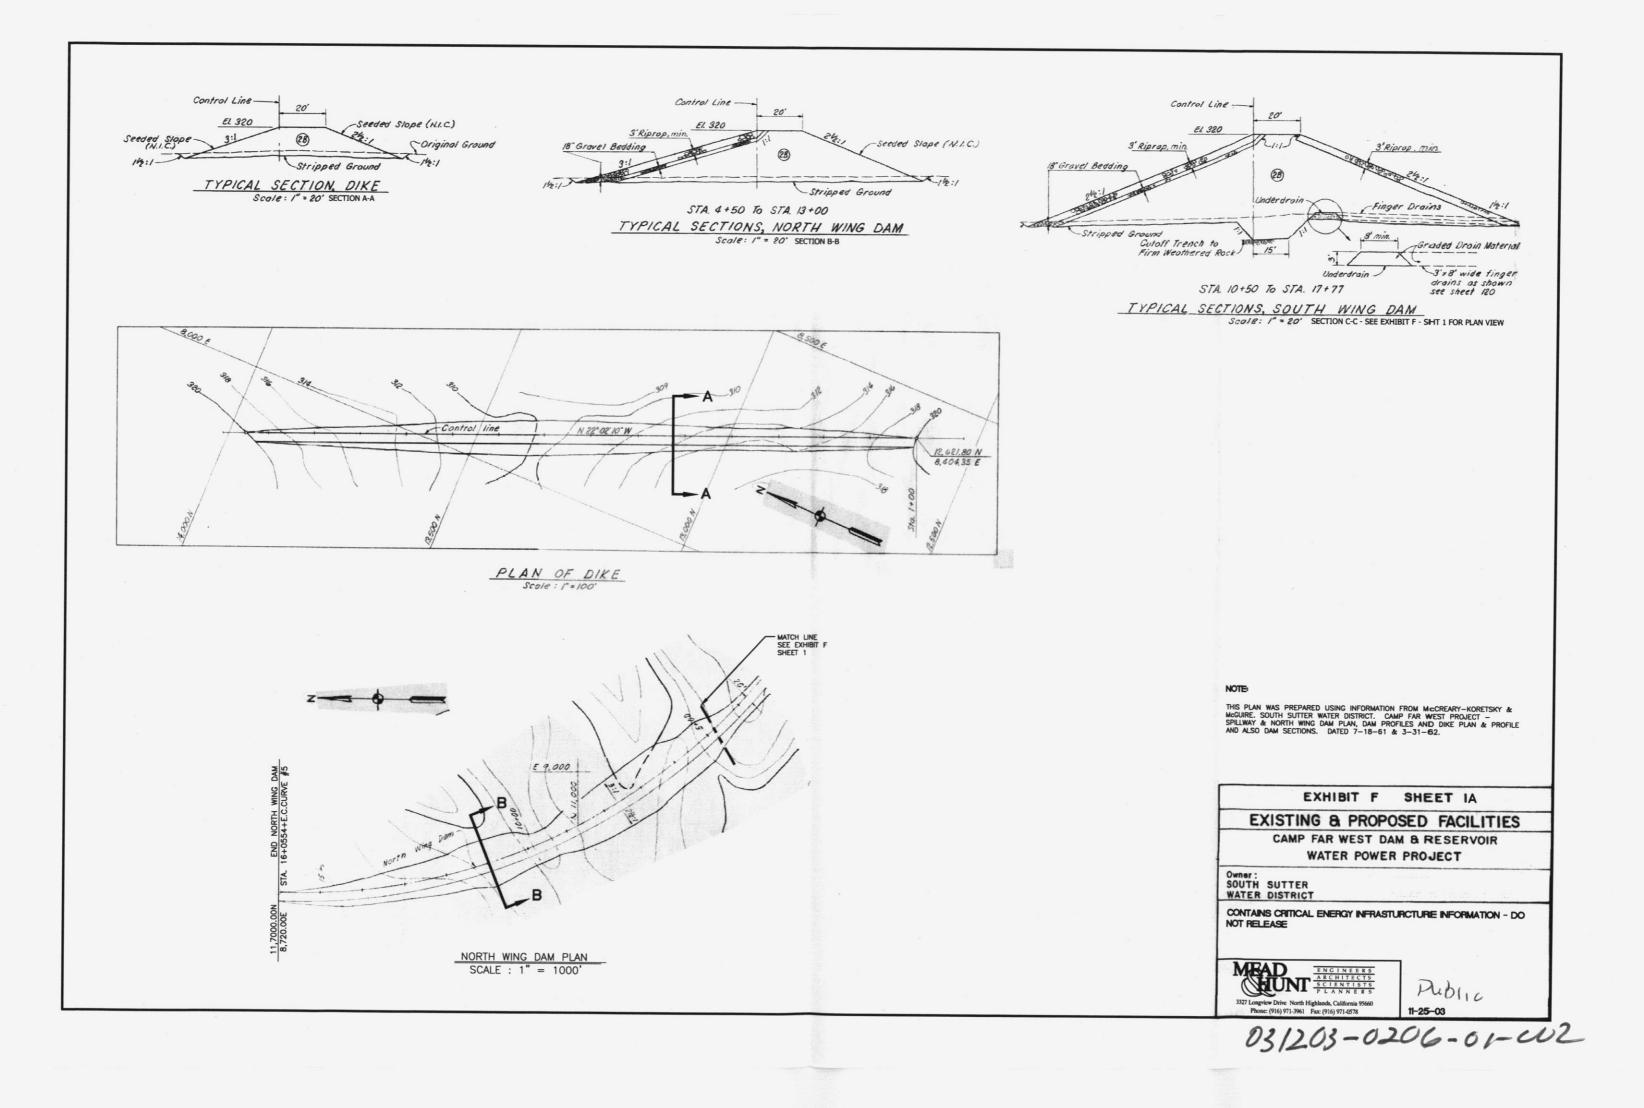

## AUXILLIARY DAMS

Adjacent to the left abutment of the main embankment is the south wing dam constructed of earthfill with a maximum height of 45 feet, a crest width of 20 feet and length of 1,060 feet. Constructed to the north of the main embankment opposite the spillway is a second earthfill wing dam which is 25 feet in height, 20 feet in width at the crest, and 1,460 feet in length. The upstream slopes of the south and north wing dams are 2.5 to 1 and 3 to 1, respectively. The downstream slopes of both wing dams are 2.5 to 1.

The north and south wing dams are constructed of compacted clays and silts. The upstream outside slope of the two wing dams is covered with 3 feet of riprap underlain by an 18" layer of gravel bedding. The downstream slope of the south wing dam is protected by a layer of riprap with a minimum thickness of 3 feet.

An earthfill dike was also constructed to the north of the north wing dam at a height of 12 feet, a crest length of 1,450 feet and a crest width of 20 feet. The elevation at the top of the dike is 320 msl.