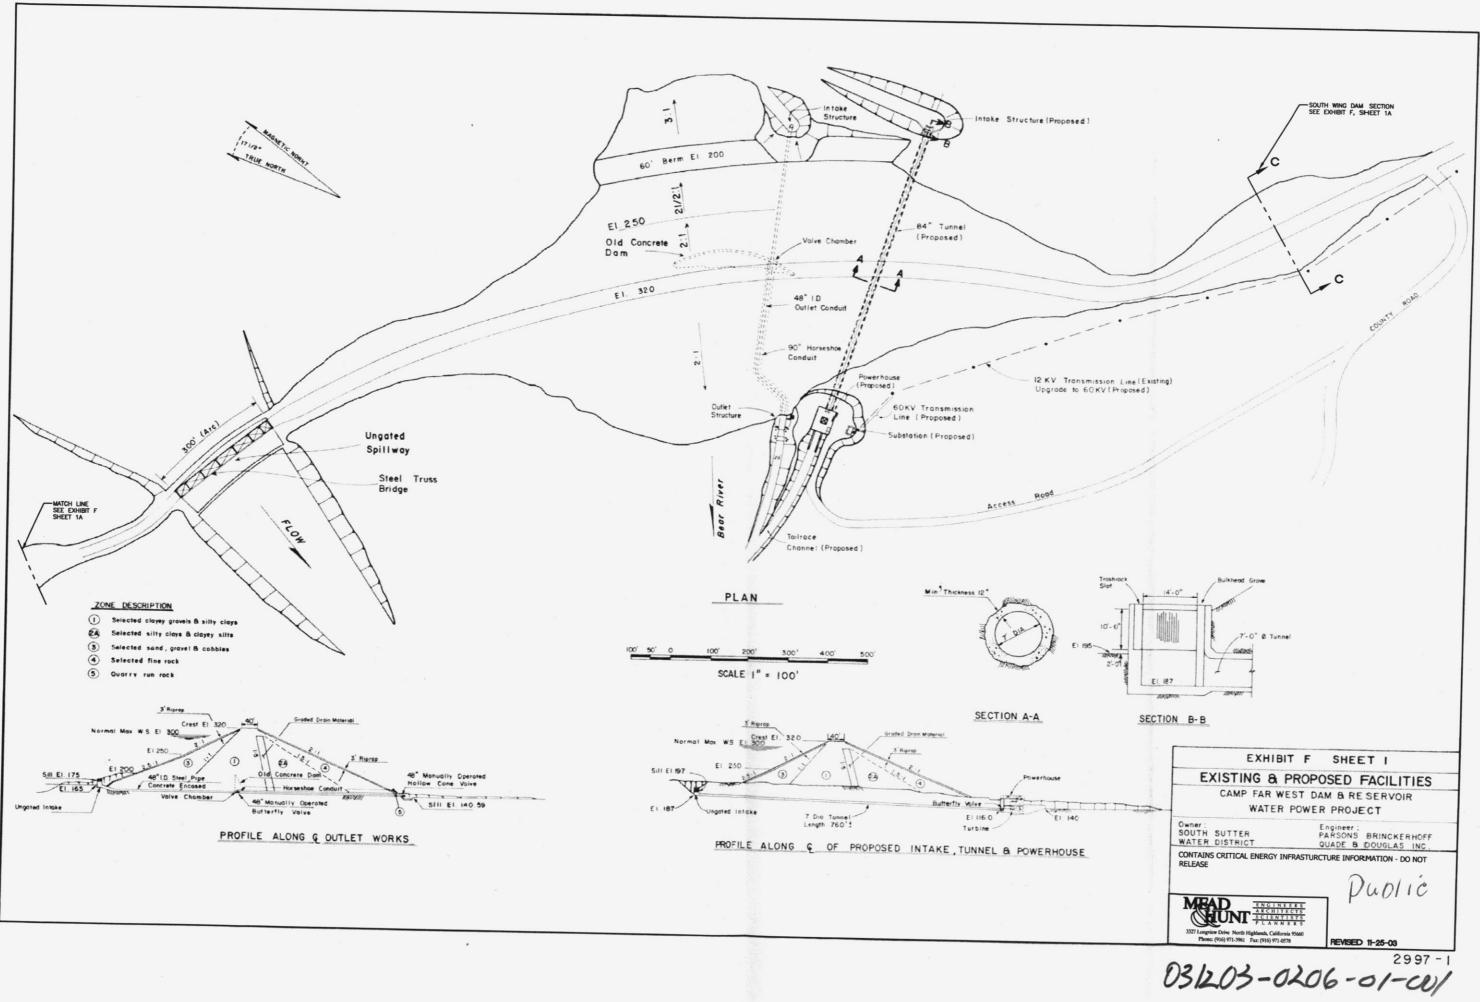

- Revised Exhibit G, Sheet 1 Drawing showing the location of the south and north wing dams and the dike;
- Revised Exhibit F, Sheet 1 Drawing showing the south wing dam in plan view;
- New Exhibit F, Sheet 1A Drawing showing the plan views of north wing dam and dike and crosssection information for the south and north wing dams and the dike; and
- Addendum to Exhibit A Project Description to include narratives for the south and north wing dams and the dike.