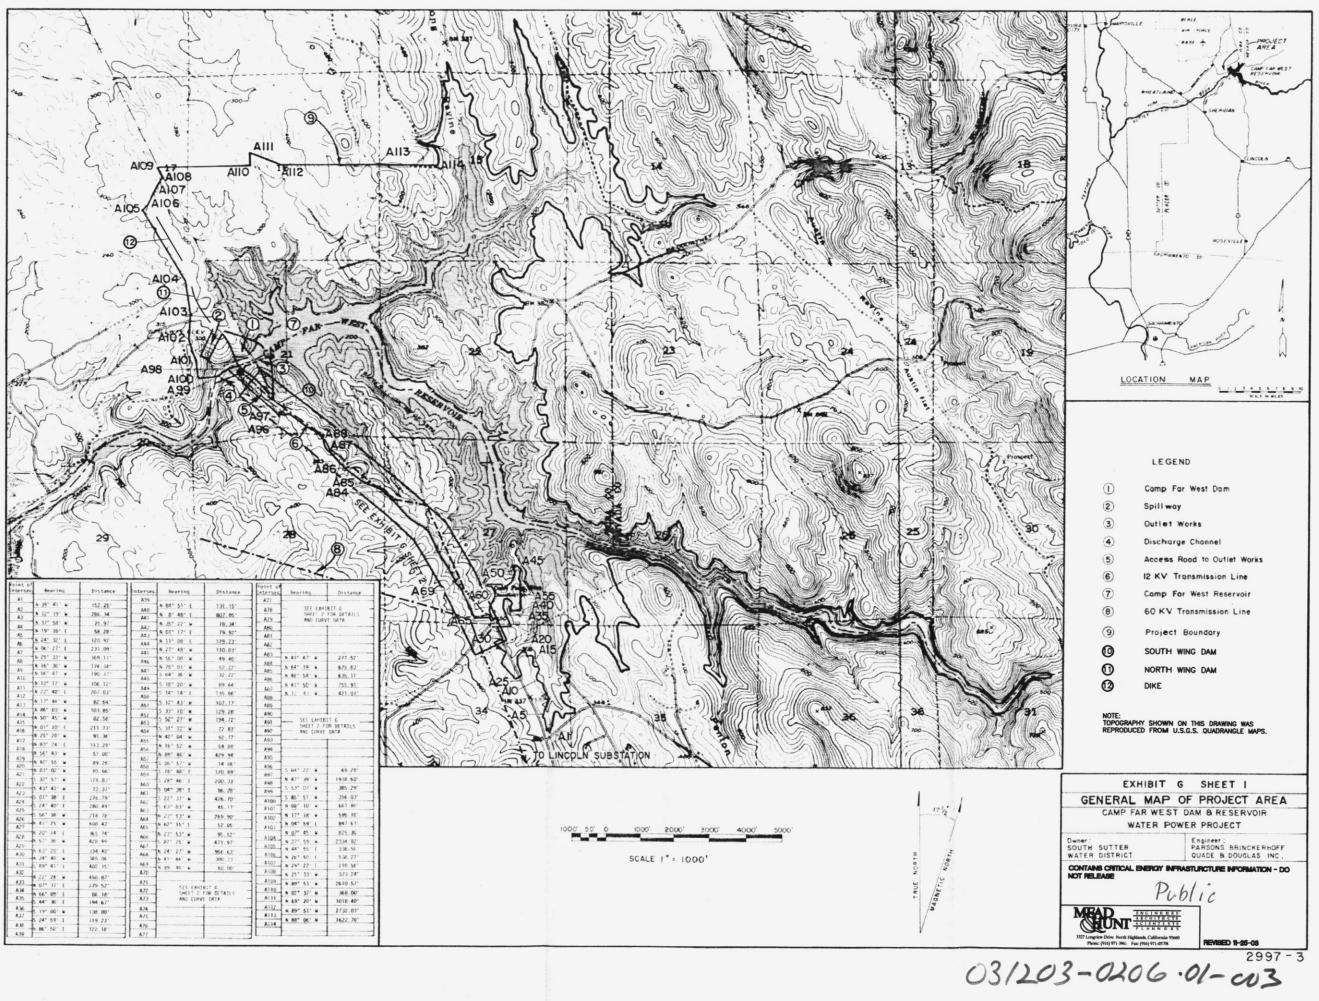

- Revised Exhibit G, Sheet 1 Drawing showing the location of the south and north wing dams and the dike;
- Revised Exhibit F, Sheet 1 Drawing showing the south wing dam in plan view;
- New Exhibit F, Sheet 1A Drawing showing the plan views of north wing dam and dike and crosssection information for the south and north wing dams and the dike; and
- Addendum to Exhibit A Project Description to include narratives for the south and north wing dams and the dike.