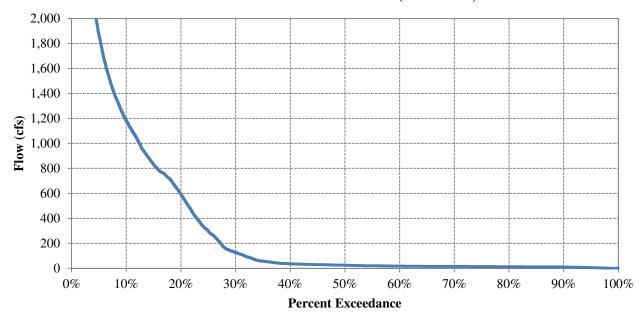

### Cumulative Exceedance Of Daily Flow at Bear River near Wheatland (1967-2014)