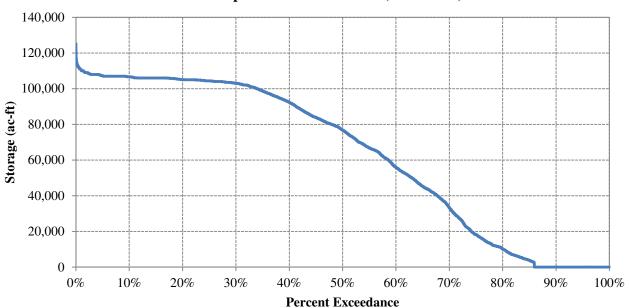

### **Cumulative Exceedance Of Daily Storage** at Camp Far West Reservoir (1967-2014)