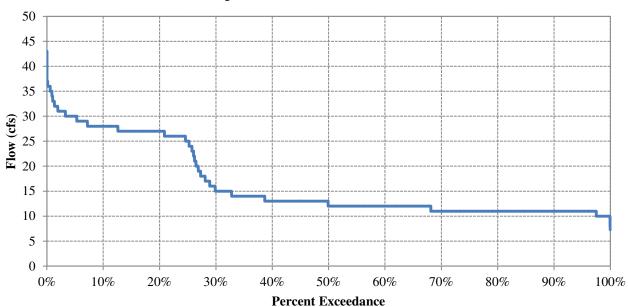

### **Cumulative Exceedance Of Daily Storage** at Camp Far West Reservoir (1967-2014)



### Cumulative Exceedance Of Daily Water-Surface Elevation at Camp Far West Reservoir (1967-2014)



# Cumulative Exceedance Of Daily Flow at Camp Far West Fish Release (1967-2014)



### Cumulative Exceedance Of Daily Flow at Bear River near Wheatland (1967-2014)



## Cumulative Exceedance Of Daily Flow at Bear River near Pleasant Grove (1967-2014)



# **Cumulative Exceedance Of Daily Flow at Camp Far West Powerhouse (1985-2014)**



### Cumulative Exceedance Of Daily Flow at Camp Far West Low-level Outlet, Pre-powerhouse (1967-1984)



# Cumulative Exceedance 0f Daily Flow at Camp Far West Low-level Outlet, Post-powerhouse (1985-2014)



## Cumulative Exceedance Of Daily Flow at Camp Far West Spillway, Pre-powerhouse (1967-1984)



### Cumulative Exceedance Of Daily Flow at Camp Far West Spillway, Post-powerhouse (1985-2014)