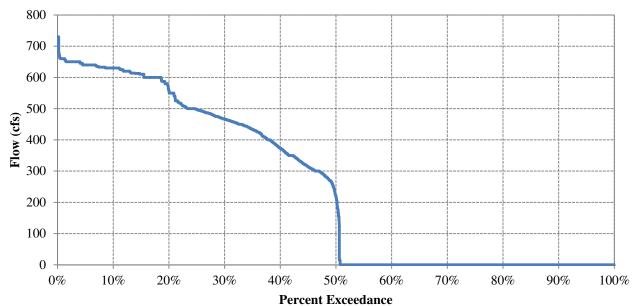

# **Cumulative Exceedance Of Daily Flow at Camp Far West Powerhouse (1985-2014)**