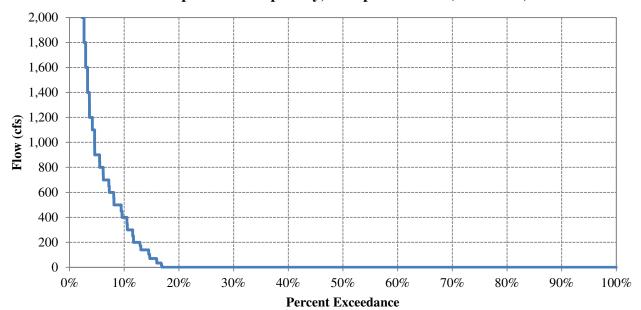

# **Cumulative Exceedance Of Daily Flow at Camp Far West Powerhouse (1985-2014)**