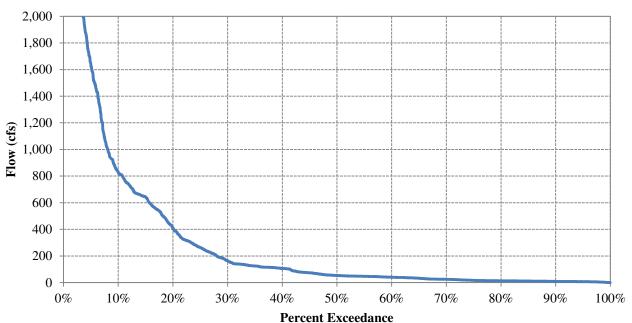

### **Cumulative Exceedance Of Daily Storage** at Camp Far West Reservoir (1967-2014)



### Cumulative Exceedance Of Daily Water-Surface Elevation at Camp Far West Reservoir (1967-2014)



# Cumulative Exceedance Of Daily Flow at Camp Far West Fish Release (1967-2014)



### Cumulative Exceedance Of Daily Flow at Bear River near Wheatland (1967-2014)



## Cumulative Exceedance Of Daily Flow at Bear River near Pleasant Grove (1967-2014)



# **Cumulative Exceedance Of Daily Flow at Camp Far West Powerhouse (1985-2014)**



### Cumulative Exceedance Of Daily Flow at Camp Far West Low-level Outlet, Pre-powerhouse (1967-1984)



# Cumulative Exceedance 0f Daily Flow at Camp Far West Low-level Outlet, Post-powerhouse (1985-2014)



## Cumulative Exceedance Of Daily Flow at Camp Far West Spillway, Pre-powerhouse (1967-1984)



### Cumulative Exceedance Of Daily Flow at Camp Far West Spillway, Post-powerhouse (1985-2014)