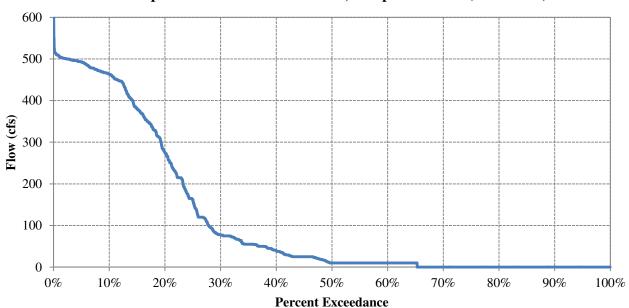

### Cumulative Exceedance Of Daily Flow at Bear River near Wheatland (1967-2014)