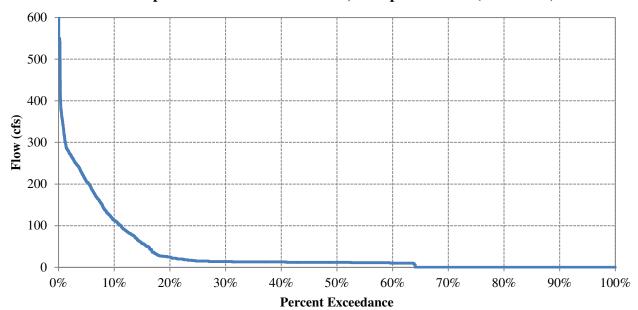

## Cumulative Exceedance Of Daily Flow at Bear River near Pleasant Grove (1967-2014)