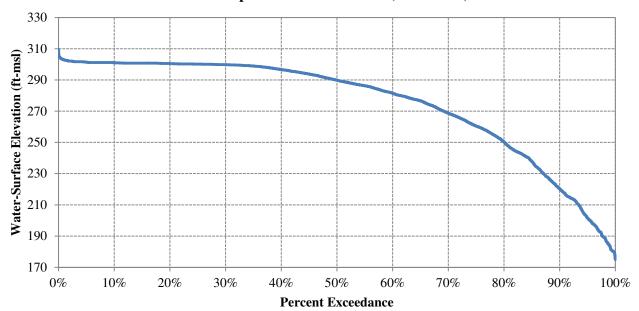

### Cumulative Exceedance Of Daily Water-Surface Elevation at Camp Far West Reservoir (1967-2014)