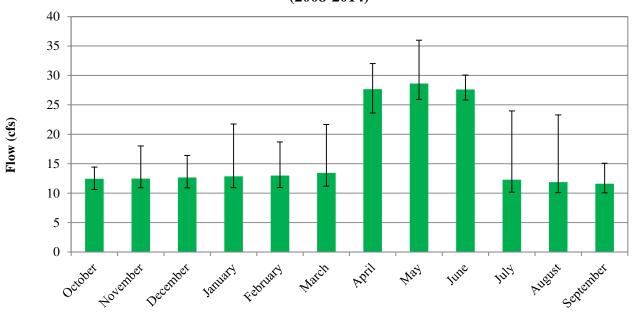

#### Average Monthly Storage in Camp Far West Reservoir (1967-2008)



### Average Monthly Storage in Camp Far West Reservoir (2008-2014)



# Average Monthly Flow at Camp Far West Fish Release (2008-2014)



### Average Monthly Flow at Bear River near Wheatland (2008-2014)



### Average Monthly Flow at Bear River near Pleasant Grove (2006-2014)



### Average Monthly Flow at Camp Far West Powerhouse (1985-2014)



### Average Monthly Flow at Camp Far West Low-level Outlet, Pre-powerhouse (1967-1984)



### Average Monthly Flow at Camp Far West Low-level Outlet, Post-powerhouse (1985-2014)



# Average Monthly Flow at Camp Far West Spillway, Pre-powerhouse (1967-1984)



### Average Monthly Flow at Camp Far West Spillway, Post-powerhouse (1985-2014)