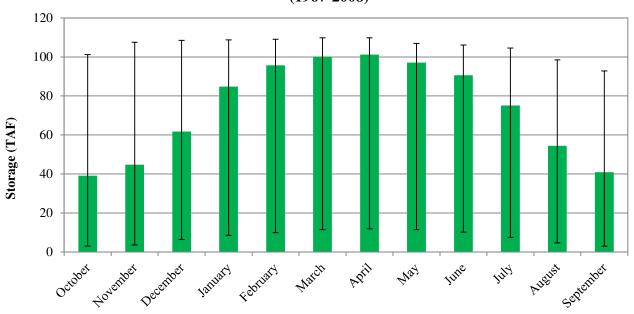

#### Average Monthly Storage in Camp Far West Reservoir (1967-2008)



### Average Monthly Storage in Camp Far West Reservoir (2008-2014)



# Average Monthly Flow at Camp Far West Fish Release (2008-2014)



### Average Monthly Flow at Bear River near Wheatland (2008-2014)



### Average Monthly Flow at Bear River near Pleasant Grove (2006-2014)



### Average Monthly Flow at Camp Far West Powerhouse (1985-2014)



### Average Monthly Flow at Camp Far West Low-level Outlet, Pre-powerhouse (1967-1984)



### Average Monthly Flow at Camp Far West Low-level Outlet, Post-powerhouse (1985-2014)



# Average Monthly Flow at Camp Far West Spillway, Pre-powerhouse (1967-1984)



### Average Monthly Flow at Camp Far West Spillway, Post-powerhouse (1985-2014)