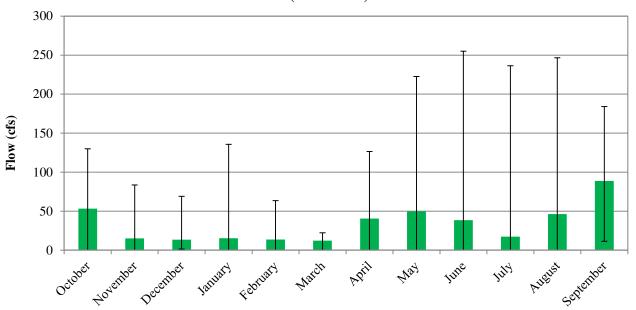

#### Average Monthly Storage in Camp Far West Reservoir (1967-2008)



### Average Monthly Storage in Camp Far West Reservoir (2008-2014)



# Average Monthly Flow at Camp Far West Fish Release (2008-2014)



### Average Monthly Flow at Bear River near Wheatland (2008-2014)



### Average Monthly Flow at Bear River near Pleasant Grove (2006-2014)



### Average Monthly Flow at Camp Far West Powerhouse (1985-2014)



### Average Monthly Flow at Camp Far West Low-level Outlet, Pre-powerhouse (1967-1984)



### Average Monthly Flow at Camp Far West Low-level Outlet, Post-powerhouse (1985-2014)



# Average Monthly Flow at Camp Far West Spillway, Pre-powerhouse (1967-1984)



### Average Monthly Flow at Camp Far West Spillway, Post-powerhouse (1985-2014)