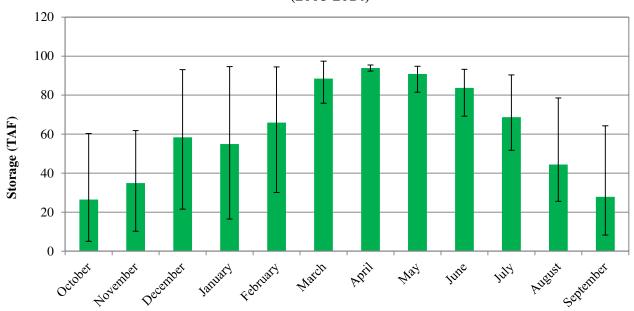

#### Average Monthly Storage in Camp Far West Reservoir (1967-2008)



### Average Monthly Storage in Camp Far West Reservoir (2008-2014)



# Average Monthly Flow at Camp Far West Fish Release (2008-2014)



### Average Monthly Flow at Bear River near Wheatland (2008-2014)



### Average Monthly Flow at Bear River near Pleasant Grove (2006-2014)



### Average Monthly Flow at Camp Far West Powerhouse (1985-2014)



### Average Monthly Flow at Camp Far West Low-level Outlet, Pre-powerhouse (1967-1984)



### Average Monthly Flow at Camp Far West Low-level Outlet, Post-powerhouse (1985-2014)



# Average Monthly Flow at Camp Far West Spillway, Pre-powerhouse (1967-1984)



### Average Monthly Flow at Camp Far West Spillway, Post-powerhouse (1985-2014)