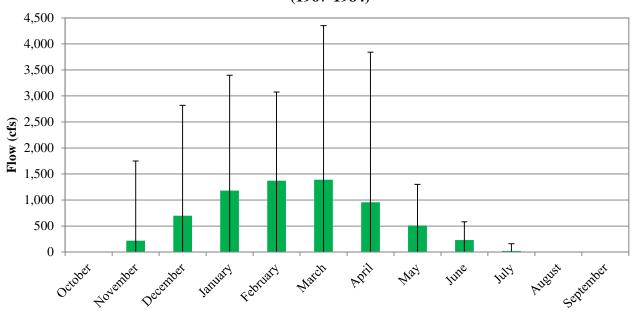

#### Average Monthly Storage in Camp Far West Reservoir (1967-2008)



### Average Monthly Storage in Camp Far West Reservoir (2008-2014)



# Average Monthly Flow at Camp Far West Fish Release (2008-2014)



### Average Monthly Flow at Bear River near Wheatland (2008-2014)



### Average Monthly Flow at Bear River near Pleasant Grove (2006-2014)



### Average Monthly Flow at Camp Far West Powerhouse (1985-2014)



### Average Monthly Flow at Camp Far West Low-level Outlet, Pre-powerhouse (1967-1984)



### Average Monthly Flow at Camp Far West Low-level Outlet, Post-powerhouse (1985-2014)



# Average Monthly Flow at Camp Far West Spillway, Pre-powerhouse (1967-1984)



### Average Monthly Flow at Camp Far West Spillway, Post-powerhouse (1985-2014)