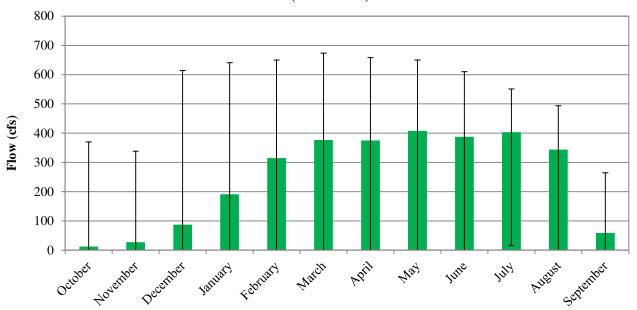

#### Average Monthly Storage in Camp Far West Reservoir (1967-2008)



### Average Monthly Storage in Camp Far West Reservoir (2008-2014)



# Average Monthly Flow at Camp Far West Fish Release (2008-2014)



### Average Monthly Flow at Bear River near Wheatland (2008-2014)



### Average Monthly Flow at Bear River near Pleasant Grove (2006-2014)



### Average Monthly Flow at Camp Far West Powerhouse (1985-2014)



### Average Monthly Flow at Camp Far West Low-level Outlet, Pre-powerhouse (1967-1984)



### Average Monthly Flow at Camp Far West Low-level Outlet, Post-powerhouse (1985-2014)



# Average Monthly Flow at Camp Far West Spillway, Pre-powerhouse (1967-1984)



### Average Monthly Flow at Camp Far West Spillway, Post-powerhouse (1985-2014)