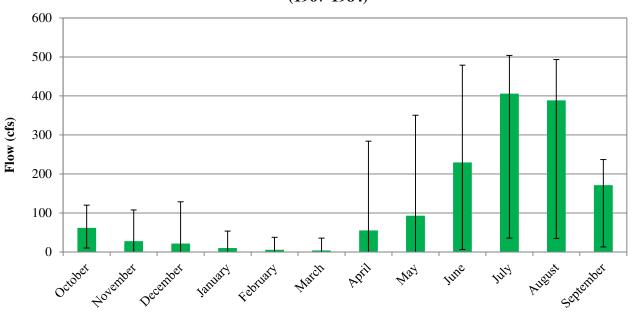

### Average Monthly Flow at Camp Far West Low-level Outlet, Pre-powerhouse (1967-1984)