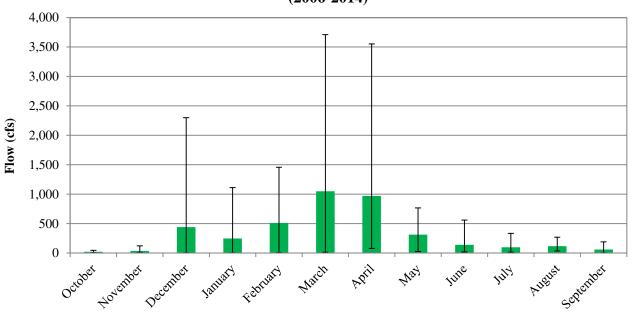

#### Average Monthly Storage in Camp Far West Reservoir (1967-2008)



### Average Monthly Storage in Camp Far West Reservoir (2008-2014)



# Average Monthly Flow at Camp Far West Fish Release (2008-2014)



### Average Monthly Flow at Bear River near Wheatland (2008-2014)



### Average Monthly Flow at Bear River near Pleasant Grove (2006-2014)



### Average Monthly Flow at Camp Far West Powerhouse (1985-2014)



### Average Monthly Flow at Camp Far West Low-level Outlet, Pre-powerhouse (1967-1984)



### Average Monthly Flow at Camp Far West Low-level Outlet, Post-powerhouse (1985-2014)



# Average Monthly Flow at Camp Far West Spillway, Pre-powerhouse (1967-1984)



### Average Monthly Flow at Camp Far West Spillway, Post-powerhouse (1985-2014)