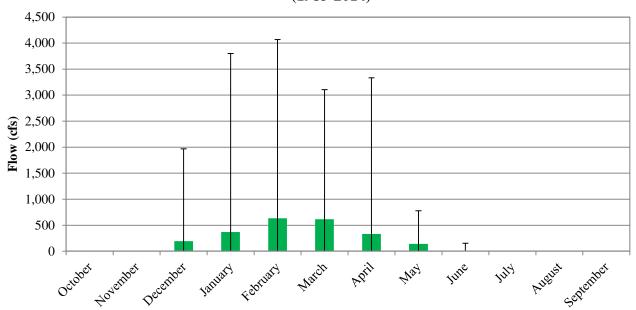

#### Average Monthly Storage in Camp Far West Reservoir (1967-2008)



### Average Monthly Storage in Camp Far West Reservoir (2008-2014)



# Average Monthly Flow at Camp Far West Fish Release (2008-2014)



### Average Monthly Flow at Bear River near Wheatland (2008-2014)



### Average Monthly Flow at Bear River near Pleasant Grove (2006-2014)



### Average Monthly Flow at Camp Far West Powerhouse (1985-2014)



### Average Monthly Flow at Camp Far West Low-level Outlet, Pre-powerhouse (1967-1984)



### Average Monthly Flow at Camp Far West Low-level Outlet, Post-powerhouse (1985-2014)



# Average Monthly Flow at Camp Far West Spillway, Pre-powerhouse (1967-1984)



### Average Monthly Flow at Camp Far West Spillway, Post-powerhouse (1985-2014)