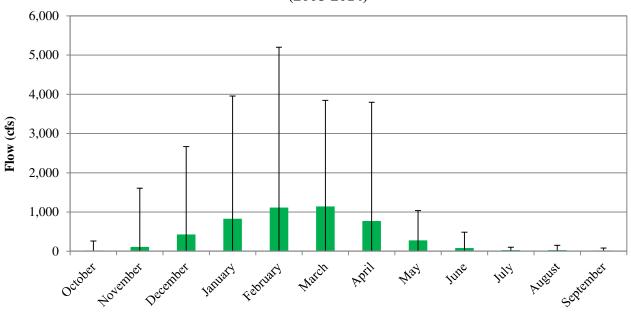

#### Average Monthly Storage in Camp Far West Reservoir (1967-2008)



### Average Monthly Storage in Camp Far West Reservoir (2008-2014)



# Average Monthly Flow at Camp Far West Fish Release (2008-2014)



### Average Monthly Flow at Bear River near Wheatland (2008-2014)



### Average Monthly Flow at Bear River near Pleasant Grove (2006-2014)



### Average Monthly Flow at Camp Far West Powerhouse (1985-2014)



### Average Monthly Flow at Camp Far West Low-level Outlet, Pre-powerhouse (1967-1984)



### Average Monthly Flow at Camp Far West Low-level Outlet, Post-powerhouse (1985-2014)



# Average Monthly Flow at Camp Far West Spillway, Pre-powerhouse (1967-1984)



### Average Monthly Flow at Camp Far West Spillway, Post-powerhouse (1985-2014)